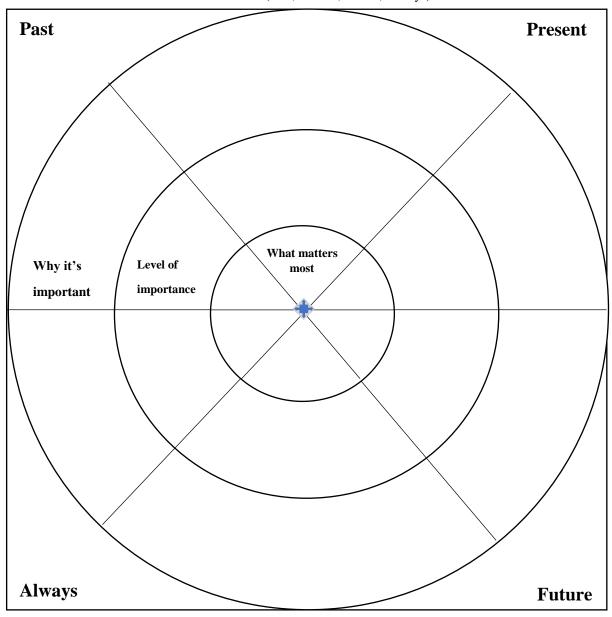

## TARGET NOTES

Guidelines: Let's imagine you need to define the level of importance of some event in a certain period of time. Write down the event to evaluate in the circle. Define the level of its importance in the middle circle using the words under the target. Then insert the reason why it's important in the third (outer) circle. Make sure to use the relevant time block (Past, Present, Future, Always).